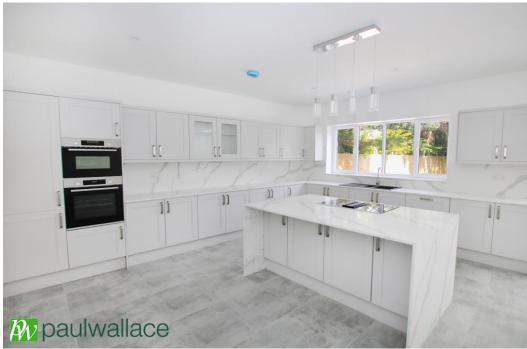

### Newgatestreet Road, Goffs Oak, EN7 5RT

CHAIN FREE – This beautifully presented WIDE PLOT with substantial garden new build FOUR BEDROOM DETACHED property in the heart of sought after GOFFS OAK ideally located for schools benefits from THREE BATHROOMS including EN-SUITE TO THE MASTER AND BEDROOM TWO, AMPLE OFF STREET PARKING and SUPERB KITCHEN/DINER to the rear. With double glazed windows and gas central heating throughout.

#### Key features

- Four Bedrooms
- Sought After Goffs Oak Area
- Three Bathrooms
- •Wide Plot With Substantial Garden
- Detached
- New Build
- Ample Offstreet Parking
- •Ideally Located For Schools