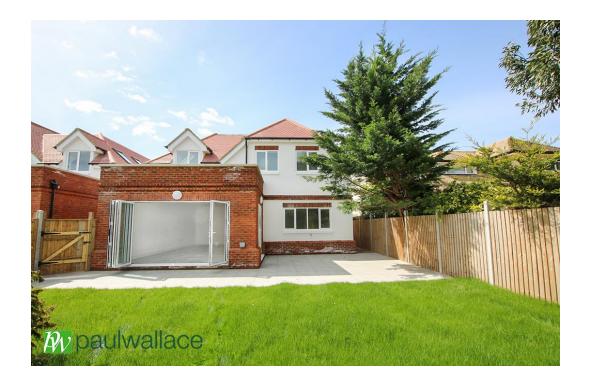

### Newgatestreet Road, Goffs Oak, EN7 5RT

CHAIN FREE – This beautifully presented WIDE PLOT with substantial garden new build FOUR BEDROOM DETACHED property in the heart of sought after GOFFS OAK ideally located for schools benefits from THREE BATHROOMS including EN-SUITE TO THE MASTER AND BEDROOM TWO, AMPLE OFF STREET PARKING and SUPERB KITCHEN/DINER to the rear. With double glazed windows and gas central heating throughout.

#### Key features

- Four Bedrooms
- Sought After Goffs Oak Area
- Three Bathrooms
- •Wide Plot With Substantial Garden
- Detached
- New Build
- Ample Offstreet Parking
- •Ideally Located For Schools