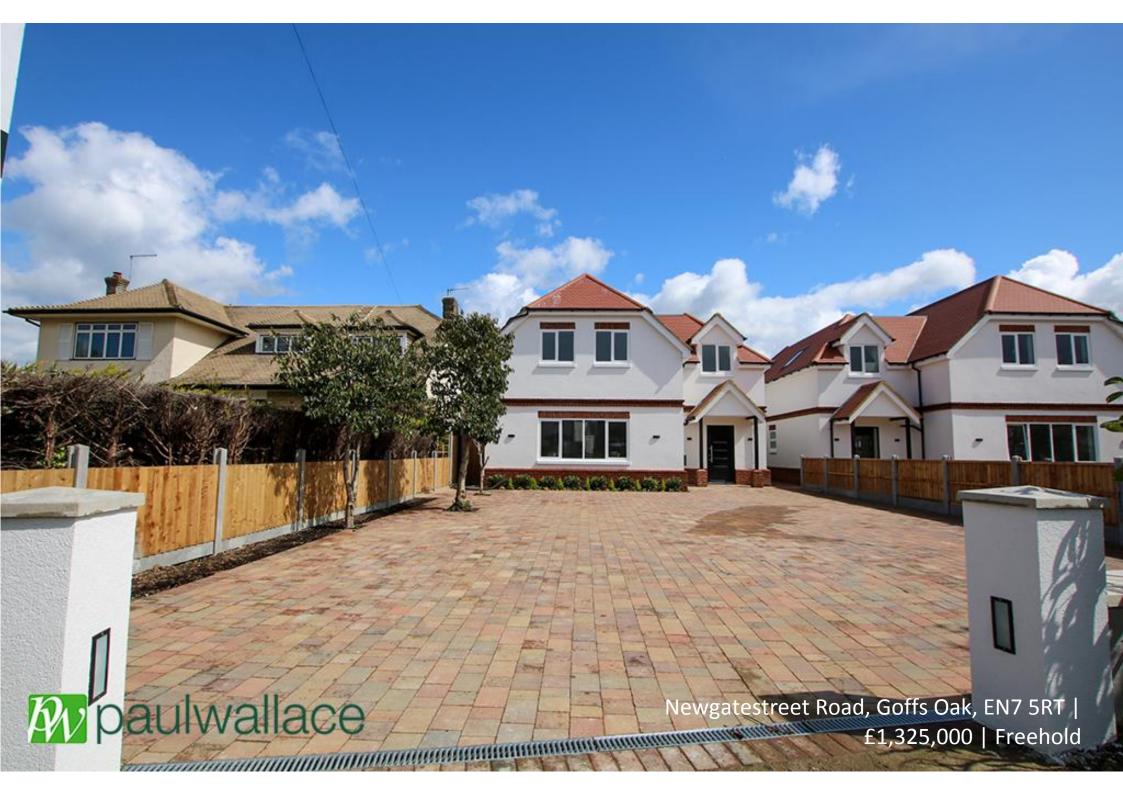

### Newgatestreet Road, Goffs Oak, EN7 5RT

CHAIN FREE – This beautifully presented WIDE PLOT with substantial garden new build FOUR BEDROOM DETACHED property in the heart of sought after GOFFS OAK ideally located for schools benefits from THREE BATHROOMS including EN-SUITE TO THE MASTER AND BEDROOM TWO, AMPLE OFF STREET PARKING and SUPERB KITCHEN/DINER to the rear. With double glazed windows and gas central heating throughout.

#### Key features

- Four Bedrooms
- Sought After Goffs Oak Area
- Three Bathrooms
- •Wide Plot With Substantial Garden
- Detached
- New Build
- Ample Offstreet Parking
- •Ideally Located For Schools